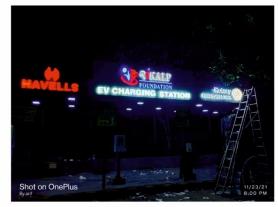

#### **OUT DOOR**

- ACP cladding
- Main signage's
- LED signage
- 3D letter signage
- Lollipop signage
- Hoarding structure
- Vehicle branding

# **Branding**