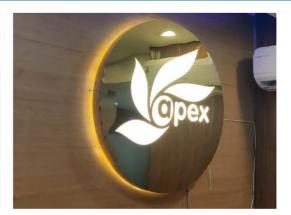

#### **INDOOR**

- Ultra slim backlit signage
- Clipon signage
- Customise signage's
  - Copper
  - Brass
  - Steel
  - Acrylic
  - CRYSTAL
  - MDF
- Sandwich poster (lit/non-lit)
- Graphics for wall and floor
- Reception signage
- Promotional materials
- Way finder
- Glass film
- Safety sign
- Digital signage

# **Branding** on **Facade**

# **Branding**

# Branding